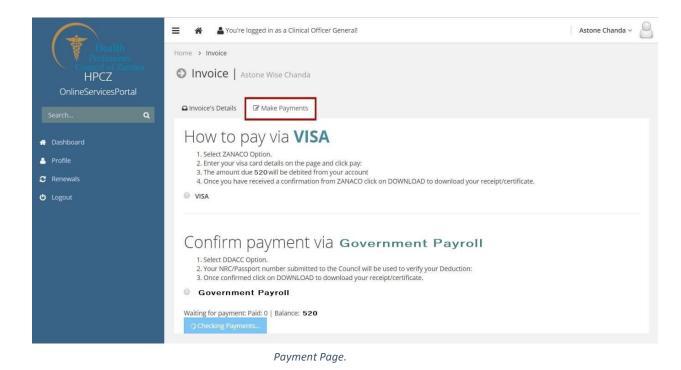

Step 3.2: After Submitting your application successfully, an invoice will be displayed indicating how much you are required to pay. You can download your invoice by pressing the Download Invoice button. To proceed to payment press the Make Payment Button or tab

Invoice Page.

**Step 3.3:** When you click on Make Payment button in Figure above, this page will pop up which will give you options of renewal. If your payment is done through **Government Payroll** press option Government Payroll radio button and your details will be verified with the Council if the deduction was made to give access to proceed