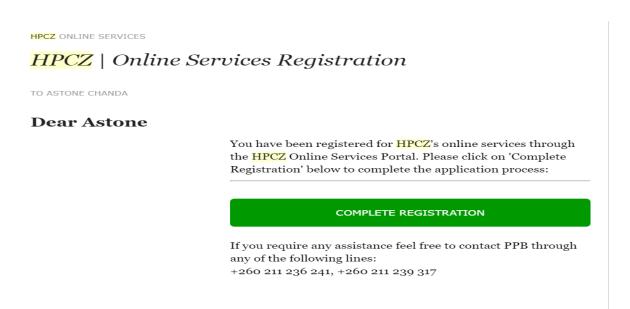

Registration for online services Select your cadre

**Step 2.2.** Check your mail and Click on the complete Registration link in your mail as in figure below:

**Step 2.3.** Create your Username and Password and all details then click on update details button to complete the registration for online services process.