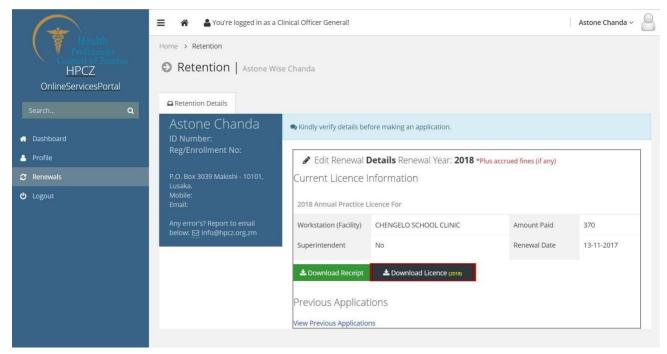

## HPCZ ONLINE SERVICES PRACTITIONER RENEWAL MANUAL

**Step 4:** After a successful payment or verification of DDACC payment, download your License and your receipt by pressing **Download License** and **Download Receipt** respectively

Practicing Certificate Download Page.

HPCZ ONLINE SERVICES PRACTITIONER RENEWAL MANUAL